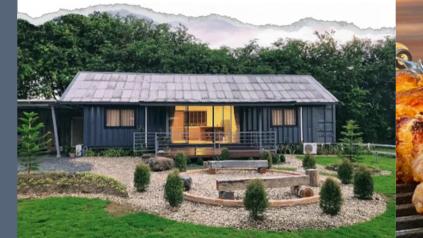

## **SKUGGA CABIN** EXPERIENCE THE FARM LIFE

- Charming 2 bedroom, 2 bathroom cabin located on the Skugga Farm
- Relax and unwind in a peaceful, natural setting with a private terrace area
- BBQ, bonfire, fully equipped kitchen, airconditioned and high speed wifi
- One Double bed, two single beds and extra bed if required